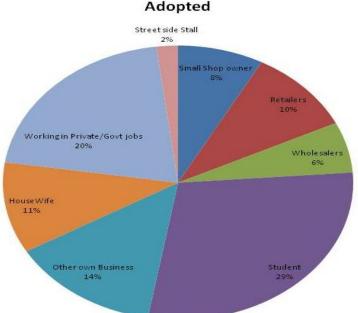

### **4** RESULTS AND INTERPRETATION

4.1 Figure

Trends of Adoption of M- Commerce by Vijayapur city in Karnataka state INDIA As shown in Figure -1

#### M-Commerce Services Adopted by Vijayapur City in the Study Area

sector employees other nave smart phone with different handsets and internet enabled both lack of awareness to operate or do the M-commerce related apps but if we analyzed data through google- android, we get more customer Subscribes towards M-commerce apps. Figure-2 shows the adopted Mcommerce services in vijayapur, only M-Browsing and Mpurchase (COD basis) and M-shopping are services adopted in vijayapur.