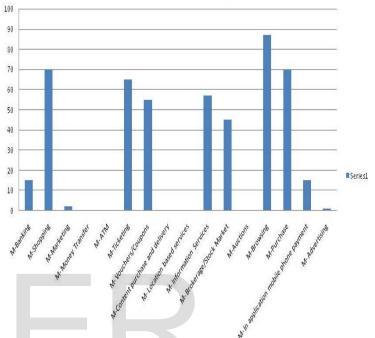

#### M-Commerce Services Adopted by Vijayapur City in the Study Area

sector employees other nave smart phone with different handsets and internet enabled both lack of awareness to operate or do the M-commerce related apps but if we analyzed data through google- android, we get more customer Subscribes towards M-commerce apps. Figure-2 shows the adopted Mcommerce services in vijayapur, only M-Browsing and Mpurchase (COD basis) and M-shopping are services adopted in vijayapur.